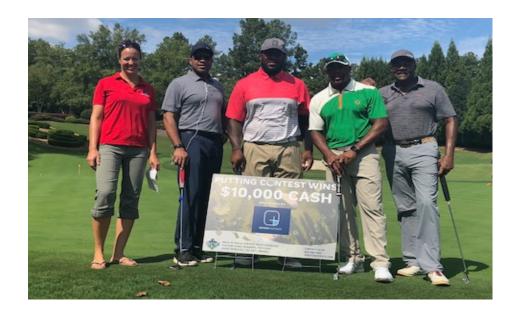

### Golf Contests:

- Closest to the pin
- Longest Drive
- Gross and Net Winning Foursomes
- Chance to win \$10,000 in cash in our putting contest - Won in our 2018 tournament!
- Try for \$1M on a hole in one!